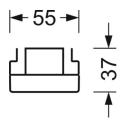

# **MECHANICS**

| Housing colour  Dimensions (LxWxH/DxH) |                  | traffic white RAL 9016                                |  |
|----------------------------------------|------------------|-------------------------------------------------------|--|
|                                        |                  | 1531mm x 55mm x 37mm                                  |  |
| Weight (net)                           |                  | 2kg                                                   |  |
| Type of insta                          | allation         | Mounting rail system installation, Light<br>structure |  |
| Dimension                              | าร               |                                                       |  |
| L<br>B                                 | 1531 mm<br>55 mm | Length<br>Width                                       |  |

Height