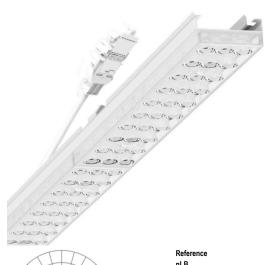

Variable device mount - Individual.Lens.Optic - direct, narrow distribution - visually continuous

Device mount made of a galvanised, profiled steel sheet; surface coated with polyester resin. Tool-free attachment with design-integrated pressure caps guarantee protection against theft and dismantling. Variable position on the mounting rail. Housing colour traffic white RAL 9016; Direct, narrow-beam light distribution using the Individual.Lens.Optic made of PMMA plastic. The single lens optics ensure absolute ease of assembly and are simple to maintain thanks to the easily cleaned surface. The inner rhythm of the 3-row single lens arrangement and the overriding gear tray are perfectly in tune to guarantee a homogeneous appearance in the object.
Electrical connection by means of a 1m connection cable for variable device mount positioning with a 5-pin, quick-fit plug connector in the light run with

free phase pre-selection. They are exchangeable, permit modernisation and reliably prolong the service life of the overall system.