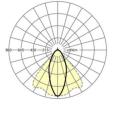

### LIGHTING TECHNOLOGY

| Placement                          | LED, Colour rendering/Light colour<br>CRI ≥ 80 / 6500K |
|------------------------------------|--------------------------------------------------------|
| Colour tolerance (MacAdam)         | 3SDCM                                                  |
| Photobiological safety (Luminaire) | RG1                                                    |
| Nominal luminous flux              | 11453lm                                                |
| LED service life                   | 50000h L80/B10 (Tq 25°C)                               |
| Luminaire luminous efficiency      | 167lm/W                                                |
| Beam angle                         | 40° (C0) / 85 ° (C90)                                  |
| UGR lat./long.                     | 21.0 / 23.0                                            |
|                                    |                                                        |